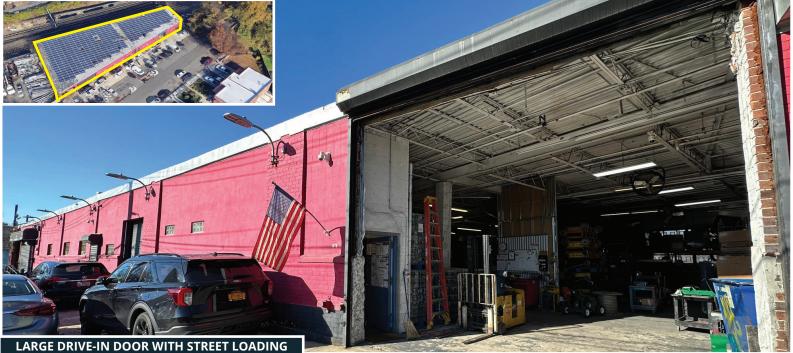

## **DIRECT STREET LOADING TO BOTH FLOORS - IMMEDIATE POSSESSION!**

#### **FEATURES**

- TWO LOADING DOCKS (INTERIOR & EXTERIOR)
- ONE LARGE DRIVE-IN DOOR
- TWO FREIGHT ELEVATORS
- 2,000 AMPS + OF ELECTRICAL SERVICE
- 2,500 SF OUTDOOR PARKING / STORAGE
- WALK TO THE 2 AND 5 SUBWAYS